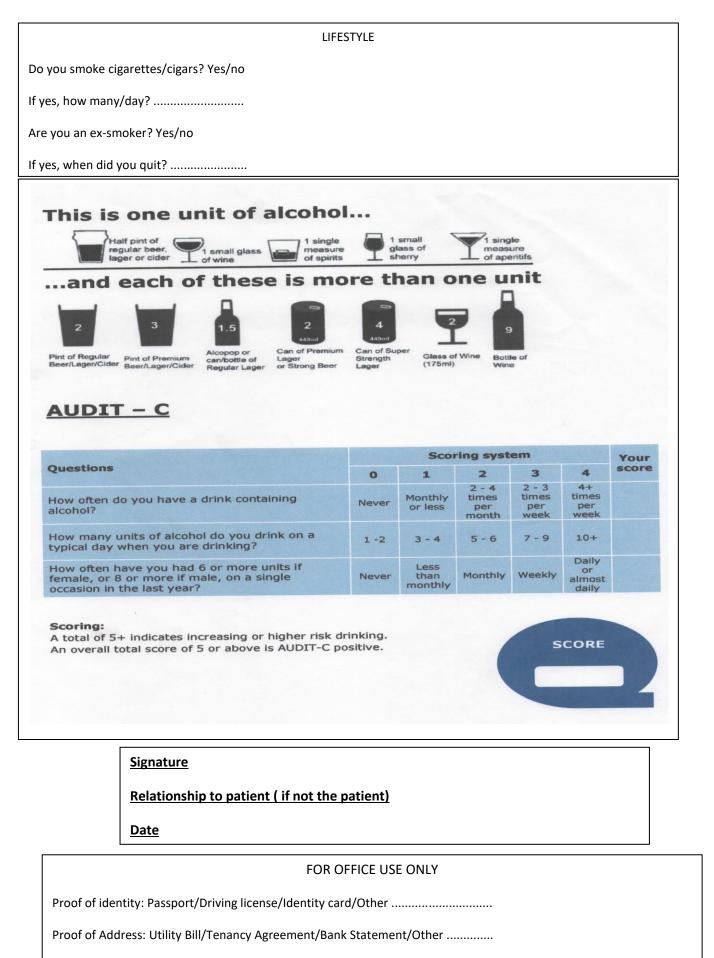

If aged under 16 years child was accompanied today by .....

Relationship to child .....

Height ..... Weight ..... BP .....

Urine dipstick test result .....

If AUDIT-C score = 5 or more, Full AUDIT screen score=.....